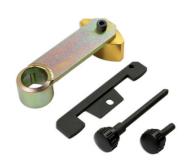

## **Engine Timing Tool Kit - for Porsche 997**

The 7512 Engine Timing Kit provides the essential tools required to check and set the engine timing on the Porsche 911 (996 and 997), Boxster (986 and 987) and Cayman (987) 2.7, 3.2, 3.4, 3.6 and 3.8L engines.

## **Additional Information**

- Porsche Applications include: 911 (2001 to 2008), Boxster (2002 to 2011) and Cayman (2006 to 2009).
- Engine applications: M96/03, M96/05, M96/23, M96/25, M97/20, M96/24, M96/26, M97/01, M97/21 and M97/22.
- Equivalent to OEM tools 9685, 9686, 9595 and 9595/1.
- · Use in accordance with OEM instructions.
- · Supplied in a blow mould storage case.