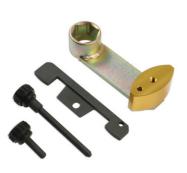

## **Engine Timing Tool Kit - for Porsche 997**

The 7512 Engine Timing Kit provides the essential tools required to check and set the engine timing on the Porsche 911 (996 and 997), Boxster (986 and 987) and Cayman (987) 2.7, 3.2, 3.4, 3.6 and 3.8L engines.

## **Additional Information**

- Porsche Applications include: 911 (2001 to 2008), Boxster (2002 to 2011) and Cayman (2006 to 2009).
- Engine applications: M96/03, M96/05, M96/23, M96/25, M97/20, M96/24, M96/26, M97/01, M97/21 and M97/22.
- Equivalent to OEM tools 9685, 9686, 9595 and 9595/1.
- · Use in accordance with OEM instructions.
- · Supplied in a blow mould storage case.